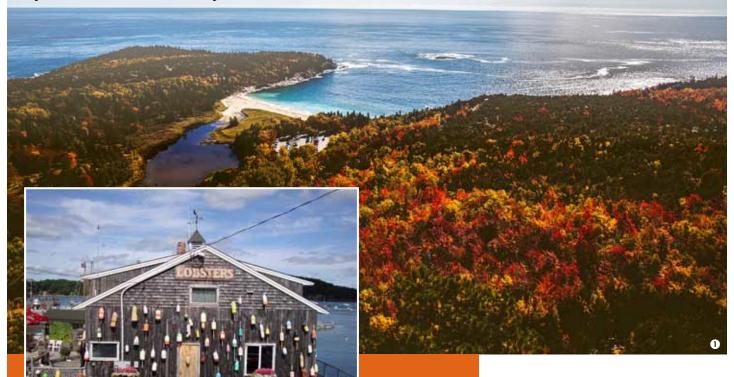

## 17, Sunday Bar Harbor

Sunday Mass with Fr. Enzo is available. Then we head north to Bar Harbor. On our drive, we marvel at the colors and landscapes. Along the way, we stop at a local apple orchard for some fall treats. Enjoy cider, apples, donuts, and whatever else the café is serving. We then continue to Bar Harbor where we check into our hotel for a two-night stay. The rest of the day is at leisure. Feel free to walk down Main Street and see the charming port, shops, and restaurants. (B, L)

### 18, Monday Acadia National Park, Bar Harbor

Both Bar Harbor and Acadia National Park are on Mount Desert Island, Maine's largest island. Today is open for you to explore this national treasure independently. Things to do include: Hulls Cove Visitor Center, walk the land bridge to Bar Island (only accessible at low tide), seek out Thunder Hole to watch the water crash upon the rocks, take a ranger walk, do some independent hiking, or visit the coast and beaches of the island. (B)

- Bar Harbor courtesy David Mark from Pixabay
- Castle In The Clouds courtesy https://www.castleintheclouds.org/
- Bar Harbor lobster hut Cover: Acadia National Park