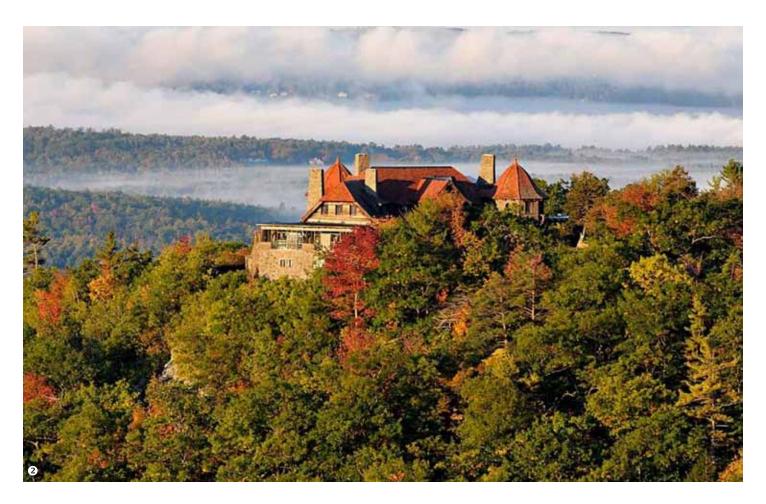

## 20, Wednesday Castle in the Clouds, Portsmouth NH

Heading south we stop at Castle in the Clouds, a mansion nestled in the lakes region. Here we have an introduction to the house and a tour of the basement. Then there is time to walk the grounds and have an independent lunch. Back on the bus, we continue the drive to Portsmouth, New Hampshire. Here we check into the hotel for a two-night stay. The evening is free. (B)

- Bar Harbor courtesy David Mark from Pixabay
- Castle In The Clouds courtesy https://www.castleintheclouds.org/
- Bar Harbor lobster hut Cover: Acadia National Park