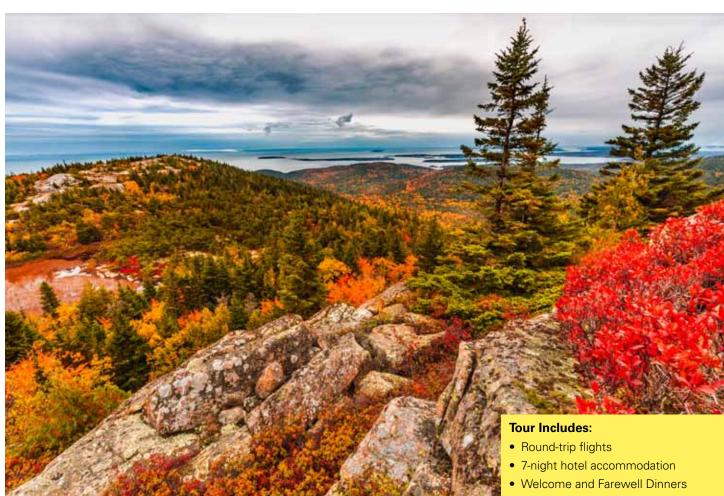

### THE SPLENDOR OF AUTUMN:

# A New England Color Tour

featuring Maine, Vermont, and New Hampshire

October 16 — 23, 2021

Hosted by Fr. Enzo Addari, SdC

- Breakfast Daily
- Spectacular handpicked sightseeing including Acadia National Park and lighthouse tour of Portsmouth
- Portland Food Tour
- King Arthur's Flour Baking Class with Lunch
- Moose Safari
- Pre-paid gratuities
- And more!

### Join the St. Louis Center as we enjoy the splendor of Autumn.

See charming coastal towns, the power of the Atlantic Ocean, and stunning vistas with leaves turning from green to shades of reds, yellows, and oranges. Then turn inland, spending the night in the White Mountains, go on a moose safari and see the Castle in the Clouds, an off the beaten path mansion. You'll be amazed at the wonder you'll see on this journey.

### This tour was designed for you!

The dates were chosen to maximize the brightly colored landscapes. Hand-picked sightseeing offers you a unique experience each day. The days have been planned at a leisurely pace. Optional Mass with Fr. Enzo is available.